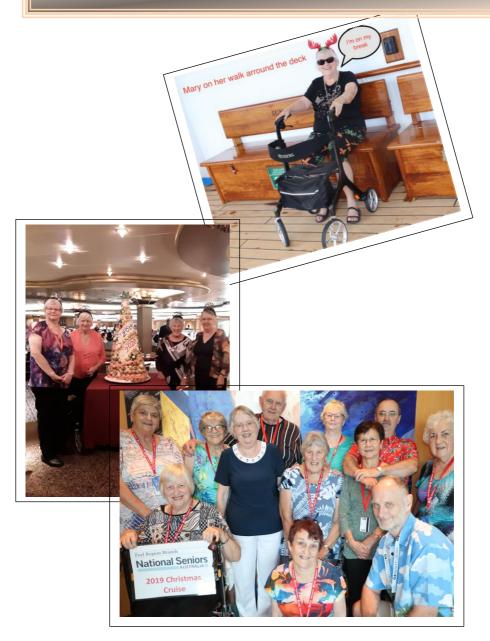

# **Happy Snaps**

On the 2019/2020 Christmas and New Year Cruise organised by Peel Branch of National Seniors Australia in conjunction with Kings Tours and Travel

#### Christmas Lunch

Sunrise off the coast of Komodo Island as see from the balcony with the sun rising behind me.